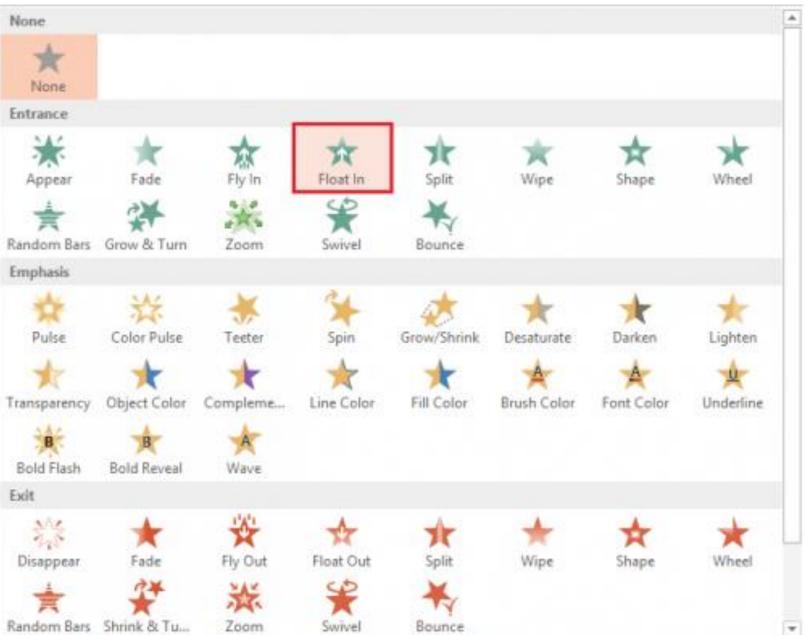

# **ANIMATIONS**

• VIDEOS:

• WHEN EMBEDDING, HAVE A BACK-UP

• TEST BEFORE YOU PRESENT

FORMATTING ISSUES