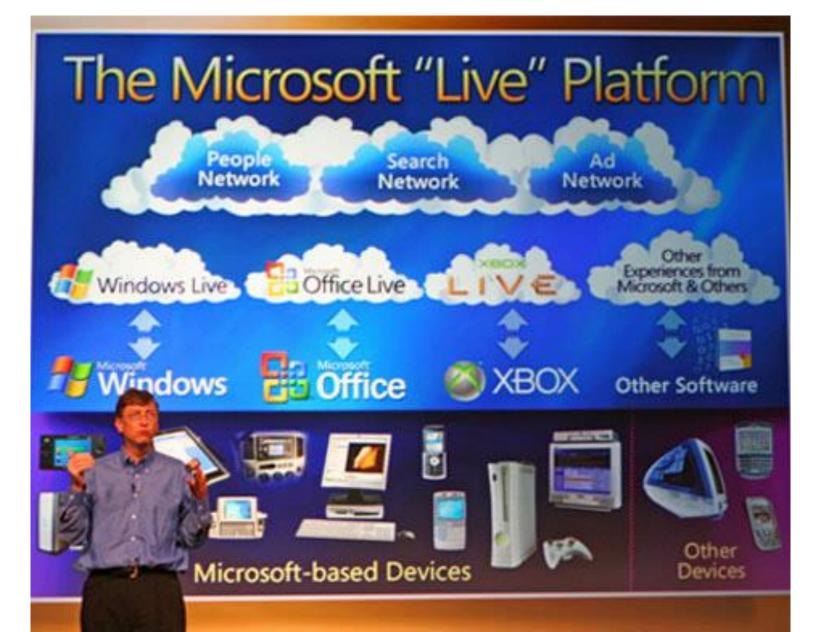

will comply. Many ancient stories, including the Book of Job, painfully reveal the fact that there is no such contract, and everyone who goes through the Middle Passage is made aware of it."

~ James Hollis, Jungian analyst

## **BETTER COLOR CONTRAST**

"One of the most powerful shocks of the Middle Passage is the collapse of our tacit contract with the universe — the assumption that if we act correctly, if we are of good heart and good intentions, things will work out. We assume a reciprocity with the universe. If we do our part, the universe will comply. Many ancient stories, including the Book of Job, painfully reveal the fact that there is no such contract, and everyone who goes through the Middle Passage is made aware of it."

~ James Hollis, Jungian analyst

## **TOO MANY IMAGES**



## **TEXT AND FONT ISSUES**

• Text is too small to see clearly. Viewers have to strain to see, or they just give up.

• Font is Not Clear or bold enough, making it difficult to see well.



#### **TEXT AND FONT ISSUES - BETTER**

• Text is too small to see clearly. Viewers have to strain to see, or they just give up.

Font is Not Clear to see well, making it difficult to see well.



CLARITY & SIMPLICITY

CONTRAST

CLEAN & NEAT



• EACH SLIDE HAS A PURPOSE



• IMAGES

AVOID CLUTTER

RELEVANCE TO TOPIC

• CREATE VARIETY IN SLIDE FORMATS





Use Large Enough Fonts

- Use Clear Fonts
  - Arial
  - Calibri
  - Corbel
  - Times New Roman

Remember Contrast

ANIMATIONS - PURPOSE

FOCUS ATTENTION

CONSISTENT

KEPT TO A MINIMUM



# **ANIMATIONS**



• VIDEOS:

• WHEN EMBEDDING, HAVE A BACK-