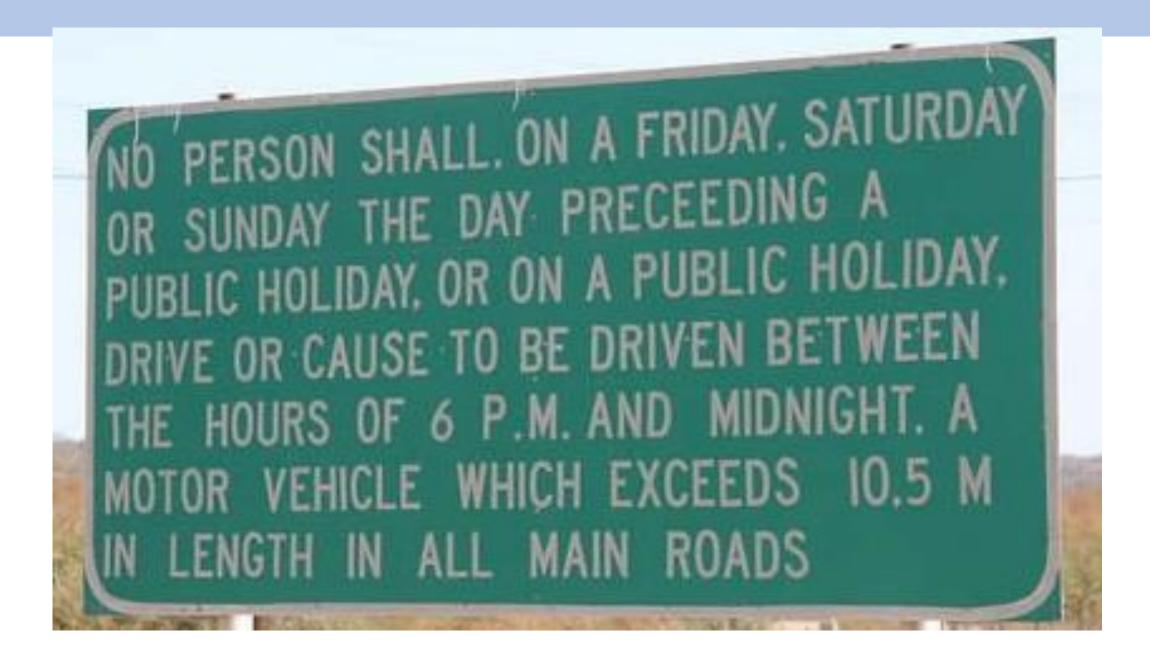

## **TEXT AND FONT ISSUES**

• Text is too small to see clearly. Viewers have to strain to see, or they just give up.

• Font is Not Clear or bold enough, making it difficult to see well.

#### **TEXT AND FONT ISSUES - BETTER**

• Text is too small to see clearly. Viewers have to strain to see, or they just give up.

Font is Not Clear to see well, making it difficult to see well.

CLARITY & SIMPLICITY